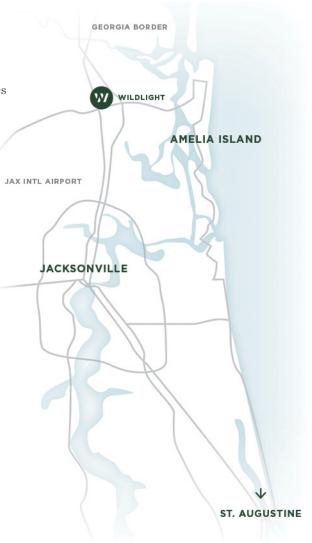

#### OH, WHAT A LOCATION

Some may describe us as the best of both worlds. After all, we're comfortably situated right between the sandy beaches of Amelia Island and the culture of Jacksonville. Which means no matter how you want to spend the day, either option is within a short 20-minute drive. And should you decide to leave the sun (and fun) of our surroundings, the airport is an easy 15 miles away.