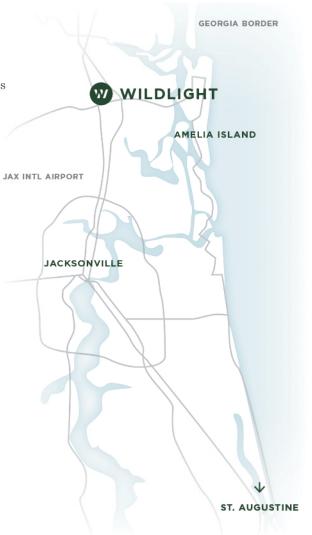

#### OH, WHAT A LOCATION

Some may describe us as the best of both worlds. After all, we're comfortably situated right between the sandy beaches of Amelia Island and the culture of Jacksonville. Which means no matter how you want to spend the day, either option is within a short 20-minute drive. And should you decide to leave the sun (and fun) of our surroundings, the airport is an easy 15 miles away.